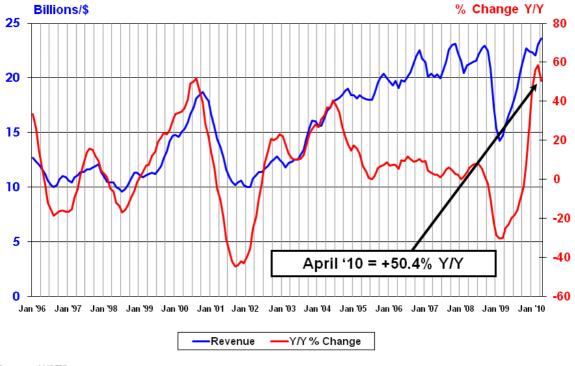

| April 2010                       |                 |                      |          |
|----------------------------------|-----------------|----------------------|----------|
| Billions                         |                 |                      |          |
| Month-to-Month Sales             |                 |                      |          |
| Market                           | Last Month      | <b>Current Month</b> | % Change |
| Americas                         | 3.82            | 3.94                 | 3.1%     |
| Europe                           | 3.08            | 3.10                 | 0.5%     |
| Japan                            | 3.59            | 3.67                 | 2.3%     |
| Asia Pacific                     | 12.57           | 12.86                | 2.4%     |
| Total                            | 23.07           | 23.58                | 2.2%     |
|                                  |                 |                      |          |
| Year-to-Year Sales               |                 |                      |          |
| Market                           | Last Year       | <b>Current Month</b> | % Change |
| Americas                         | 2.65            | 3.94                 | 48.9%    |
| Europe                           | 2.17            | 3.10                 | 42.9%    |
| Japan                            | 2.57            | 3.67                 | 43.2%    |
| Asia Pacific                     | 8.30            | 12.86                | 55.1%    |
| Total                            | 15.68           | 23.58                | 50.4%    |
|                                  |                 |                      |          |
| Three-Month-Moving Average Sales |                 |                      |          |
| Market                           | Nov / Dec / Jan | Feb / Mar / Apr      | % Change |
| Americas                         | 3.75            | 3.94                 | 5.2%     |
| Europe                           | 2.93            | 3.10                 | 5.8%     |
| Japan                            | 3.47            | 3.67                 | 5.8%     |
| Asia Pacific                     | 12.17           | 12.86                | 5.7%     |
| Total                            | 22.32           | 23.58                | 5.6%     |

## **Worldwide Semiconductor Revenues**

## Year-to-Year Percent Change

Source: WSTS