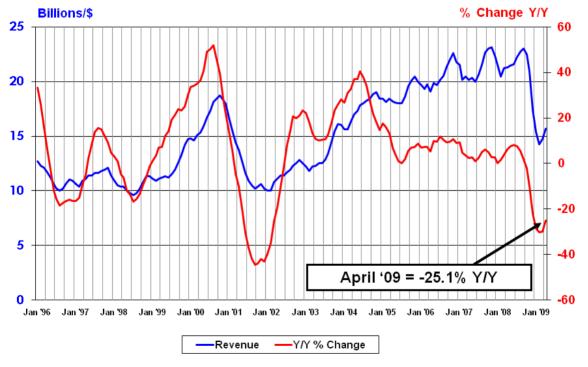

| April 2009                       |                 |                 |          |
|----------------------------------|-----------------|-----------------|----------|
| Billions                         |                 |                 |          |
| Month-to-Month Sales             |                 |                 |          |
| Market                           | Last Month      | Current Month   | % Change |
| Americas                         | 2.58            | 2.60            | 0.5%     |
| Europe                           | 2.19            | 2.17            | -0.9%    |
| Japan                            | 2.53            | 2.59            | 2.4%     |
| Asia Pacific                     | 7.40            | 8.28            | 11.9%    |
| Total                            | 14.70           | 15.64           | 6.4%     |
|                                  |                 |                 |          |
| Year-to-Year Sales               |                 |                 |          |
| Market                           | Last Year       | Current Month   | % Change |
| Americas                         | 3.31            | 2.60            | -21.6%   |
| Europe                           | 3.34            | 2.17            | -35.0%   |
| Japan                            | 4.25            | 2.59            | -39.0%   |
| Asia Pacific                     | 9.98            | 8.28            | -17.0%   |
| Total                            | 20.88           | 15.64           | -25.1%   |
|                                  |                 |                 |          |
| Three-Month-Moving Average Sales |                 |                 |          |
| Market                           | Nov / Dec / Jan | Feb / Mar / Apr | % Change |
| Americas                         | 2.54            | 2.60            | 2.1%     |
| Europe                           | 2.27            | 2.17            | -4.6%    |
| Japan                            | 3.23            | 2.59            | -19.9%   |
| Asia Pacific                     | 7.29            | 8.28            | 13.6%    |
| Total                            | 15.34           | 15.64           | 1.9%     |