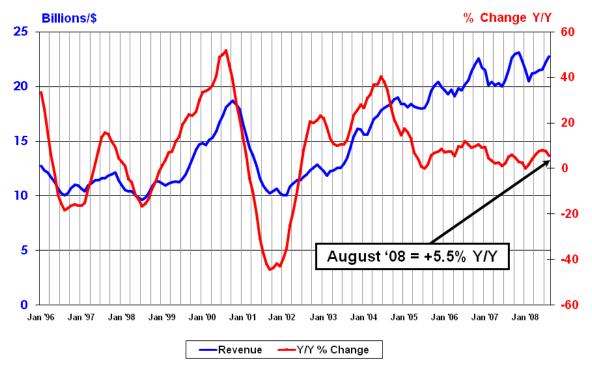

| August 2008                      |                 |                 |          |
|----------------------------------|-----------------|-----------------|----------|
| Billions                         |                 |                 |          |
| Month-to-Month Sales             |                 |                 |          |
| Market                           | Last Month      | Current Month   | % Change |
| Americas                         | 3.35            | 3.32            | -0.8%    |
| Europe                           | 3.39            | 3.45            | 1.7%     |
| Japan                            | 4.11            | 4.23            | 3.0%     |
| Asia Pacific                     | 11.34           | 11.72           | 3.4%     |
| Total                            | 22.19           | 22.72           | 2.4%     |
|                                  |                 | <u> </u>        |          |
| Year-to-Year Sales               |                 | <u> </u>        |          |
| Market                           | Last Year       | Current Month   | % Change |
| Americas                         | 3.58            | 3.32            | -7.3%    |
| Europe                           | 3.38            | 3.45            | 2.2%     |
| Japan                            | 4.10            | 4.23            | 3.1%     |
| Asia Pacific                     | 10.47           | 11.72           | 12.0%    |
| Total                            | 21.53           | 22.72           | 5.5%     |
|                                  |                 | <u> </u>        | <u> </u> |
| Three-Month-Moving Average Sales |                 | <u> </u>        | <u> </u> |
| Market                           | Mar / Apr / May | Jun / Jul / Aug | % Change |
| Americas                         | 3.38            | 3.32            | -1.7%    |
| Europe                           | 3.33            | 3.45            | 3.7%     |
| Japan                            | 4.24            | 4.23            | -0.2%    |
| Asia Pacific                     | 10.52           | 11.72           | 11.5%    |
| Total                            | 21.46           | 22.72           | 5.9%     |