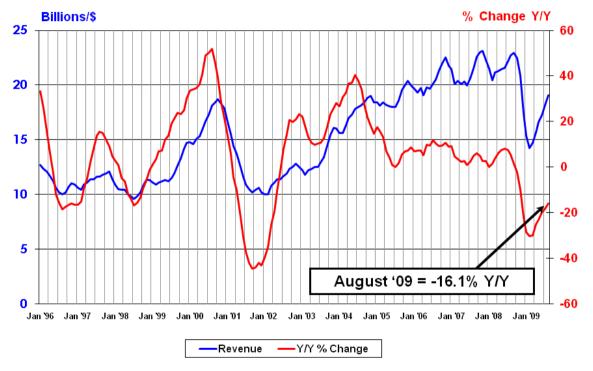

| August 2009                      |                 |                 |          |
|----------------------------------|-----------------|-----------------|----------|
| Billions                         |                 |                 |          |
| Month-to-Month Sales             |                 | <u> </u>        | 1        |
| Market                           | Last Month      | Current Month   | % Change |
| Americas                         | 3.08            | 3.25            | 5.4%     |
| Europe                           | 2.32            | 2.41            | 3.9%     |
| Japan                            | 3.22            | 3.36            | 4.4%     |
| Asia Pacific                     | 9.54            | 10.04           | 5.3%     |
| Total                            | 18.15           | 19.06           | 5.0%     |
|                                  |                 | ļ               | 1        |
| Year-to-Year Sales               |                 | <u> </u>        |          |
| Market                           | Last Year       | Current Month   | % Change |
| Americas                         | 3.32            | 3.25            | -2.3%    |
| Europe                           | 3.45            | 2.41            | -30.1%   |
| Japan                            | 4.22            | 3.36            | -20.4%   |
| Asia Pacific                     | 11.72           | 10.04           | -14.3%   |
| Total                            | 22.71           | 19.06           | -16.1%   |
|                                  |                 |                 | 1        |
| Three-Month-Moving Average Sales |                 | ļ               | 1        |
| Market                           | Mar / Apr / May | Jun / Jul / Aug | % Change |
| Americas                         | 2.77            | 3.25            | 17.0%    |
| Europe                           | 2.19            | 2.41            | 10.1%    |
| Japan                            | 2.76            | 3.36            | 21.8%    |
| Asia Pacific                     | 8.90            | 10.04           | 12.9%    |
| Total                            | 16.62           | 19.06           | 14.7%    |
|                                  |                 |                 |          |

## **Worldwide Semiconductor Revenues**

Year-to-Year Percent Change

Source: WSTS