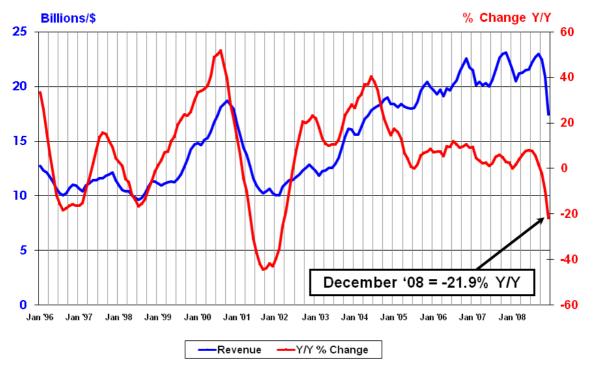

| December 2008                    |                 |                      |          |
|----------------------------------|-----------------|----------------------|----------|
| Billions                         |                 |                      |          |
| Month-to-Month Sales             |                 |                      |          |
| Market                           | Last Month      | <b>Current Month</b> | % Change |
| Americas                         | 3.08            | 2.70                 | -12.4%   |
| Europe                           | 3.17            | 2.55                 | -19.6%   |
| Japan                            | 4.05            | 3.74                 | -7.8%    |
| Asia Pacific                     | 10.57           | 8.42                 | -20.3%   |
| Total                            | 20.87           | 17.41                | -16.6%   |
|                                  |                 |                      |          |
| Year-to-Year Sales               |                 |                      |          |
| Market                           | Last Year       | <b>Current Month</b> | % Change |
| Americas                         | 3.65            | 2.70                 | -26.2%   |
| Europe                           | 3.53            | 2.55                 | -27.8%   |
| Japan                            | 4.31            | 3.74                 | -13.2%   |
| Asia Pacific                     | 10.79           | 8.42                 | -21.9%   |
| Total                            | 22.28           | 17.41                | -21.9%   |
|                                  |                 |                      |          |
| Three-Month-Moving Average Sales |                 |                      |          |
| Market                           | Jul / Aug / Sep | Oct / Nov / Dec      | % Change |
| Americas                         | 3.21            | 2.70                 | -15.9%   |
| Europe                           | 3.48            | 2.55                 | -26.7%   |
| Japan                            | 4.26            | 3.74                 | -12.2%   |
| Asia Pacific                     | 12.02           | 8.42                 | -29.9%   |
| Total                            | 22.96           | 17.41                | -24.2%   |