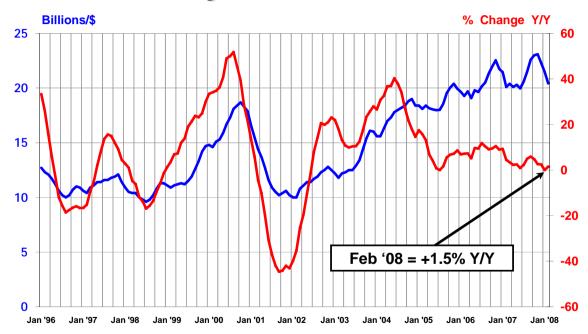

| February 2008                    |                 |                      |          |
|----------------------------------|-----------------|----------------------|----------|
| Billions                         |                 |                      |          |
| Month-to-Month Sales             |                 |                      |          |
| Market                           | Last Month      | <b>Current Month</b> | % Change |
| Americas                         | 3.45            | 3.29                 | -4.6%    |
| Europe                           | 3.44            | 3.34                 | -3.1%    |
| Japan                            | 4.10            | 3.99                 | -2.8%    |
| Asia Pacific                     | 10.49           | 9.82                 | -6.4%    |
| Total                            | 21.48           | 20.44                | -4.9%    |
| Year-to-Year Sales               |                 |                      |          |
| Market                           | Last Year       | Current Month        | % Change |
| Americas                         | 3.41            | 3.29                 | -3.5%    |
| Europe                           | 3.34            | 3.34                 | -0.1%    |
| Japan                            | 3.68            | 3.99                 | 8.2%     |
| Asia Pacific                     | 9.70            | 9.82                 | 1.2%     |
| Total                            | 20.14           | 20.44                | 1.5%     |
| Three-Month-Moving Average Sales |                 |                      |          |
| Market                           | Sep / Oct / Nov | Dec / Jan / Feb      | % Change |
| Americas                         | 3.83            | 3.29                 | -13.9%   |
| Europe                           | 3.68            | 3.34                 | -9.4%    |
| Japan                            | 4.39            | 3.99                 | -9.1%    |
| Asia Pacific                     | 11.23           | 9.82                 | -12.6%   |
| Total                            | 23.12           | 20.44                | -11.6%   |