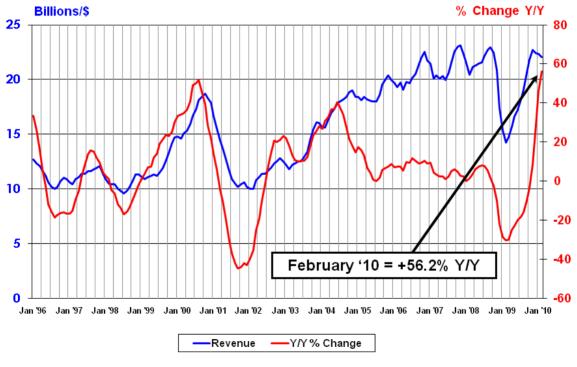

| February 2010                    |                 |                      |          |
|----------------------------------|-----------------|----------------------|----------|
| Billions                         |                 |                      |          |
| Month-to-Month Sales             |                 |                      |          |
| Market                           | Last Month      | <b>Current Month</b> | % Change |
| Americas                         | 3.75            | 3.61                 | -3.7%    |
| Europe                           | 2.93            | 2.88                 | -1.8%    |
| Japan                            | 3.47            | 3.44                 | -1.1%    |
| Asia Pacific                     | 12.17           | 12.11                | -0.4%    |
| Total                            | 22.32           | 22.04                | -1.3%    |
| Year-to-Year Sales               |                 |                      |          |
| Market                           | Last Year       | <b>Current Month</b> | % Change |
| Americas                         | 2.44            | 3.61                 | 47.8%    |
| Europe                           | 2.11            | 2.88                 | 36.5%    |
| Japan                            | 2.78            | 3.44                 | 23.7%    |
| Asia Pacific                     | 6.78            | 12.11                | 78.6%    |
| Total                            | 14.11           | 22.04                | 56.2%    |
| Three-Month-Moving Average Sales |                 |                      |          |
| Market                           | Sep / Oct / Nov | Dec / Jan / Feb      | % Change |
| Americas                         | 3.89            | 3.61                 | -7.1%    |
| Europe                           | 3.02            | 2.88                 | -4.8%    |
| Japan                            | 3.84            | 3.44                 | -10.6%   |
| Asia Pacific                     | 11.96           | 12.11                | 1.3%     |
| Total                            | 22.71           | 22.04                | -3.0%    |

## **Worldwide Semiconductor Revenues**

## Year-to-Year Percent Change

Source: WSTS