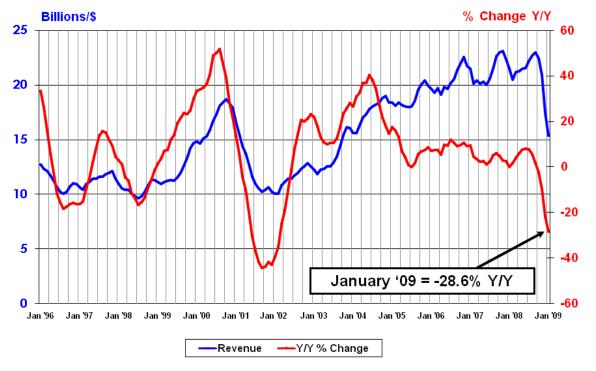

| January 2009                     |                 |                 |          |
|----------------------------------|-----------------|-----------------|----------|
| Billions                         |                 |                 |          |
| Month-to-Month Sales             |                 |                 |          |
| Market                           | Last Month      | Current Month   | % Change |
| Americas                         | 2.70            | 2.55            | -5.3%    |
| Europe                           | 2.55            | 2.27            | -10.8%   |
| Japan                            | 3.74            | 3.23            | -13.5%   |
| Asia Pacific                     | 8.42            | 7.27            | -13.7%   |
| Total                            | 17.41           | 15.33           | -11.9%   |
|                                  |                 |                 | <u> </u> |
| Year-to-Year Sales               |                 |                 |          |
| Market                           | Last Year       | Current Month   | % Change |
| Americas                         | 3.44            | 2.55            | -25.9%   |
| Europe                           | 3.44            | 2.27            | -33.9%   |
| Japan                            | 4.10            | 3.23            | -21.2%   |
| Asia Pacific                     | 10.49           | 7.27            | -30.7%   |
| Total                            | 21.47           | 15.33           | -28.6%   |
|                                  |                 |                 | <u> </u> |
| Three-Month-Moving Average Sales |                 |                 | <u> </u> |
| Market                           | Aug / Sep / Oct | Nov / Dec / Jan | % Change |
| Americas                         | 3.21            | 2.55            | -20.4%   |
| Europe                           | 3.42            | 2.27            | -33.5%   |
| Japan                            | 4.23            | 3.23            | -23.6%   |
| Asia Pacific                     | 11.64           | 7.27            | -37.5%   |
| Total                            | 22.49           | 15.33           | -31.8%   |

## Worldwide Semiconductor Revenues

Year-to-Year Percent Change

Source: WSTS