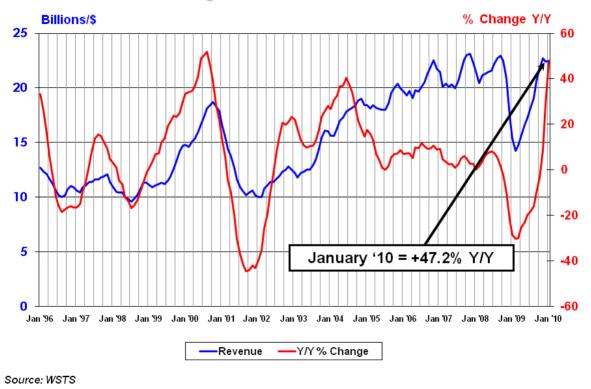

| January 2010                     |                 |                      |          |
|----------------------------------|-----------------|----------------------|----------|
| Billions                         |                 |                      |          |
| Month-to-Month Sales             |                 |                      |          |
| Market                           | Last Month      | <b>Current Month</b> | % Change |
| Americas                         | 3.83            | 3.76                 | -1.9%    |
| Europe                           | 2.94            | 2.93                 | -0.3%    |
| Japan                            | 3.61            | 3.52                 | -2.6%    |
| Asia Pacific                     | 12.04           | 12.28                | 2.0%     |
| Total                            | 22.43           | 22.49                | 0.3%     |
|                                  |                 |                      |          |
| Year-to-Year Sales               |                 |                      |          |
| Market                           | Last Year       | <b>Current Month</b> | % Change |
| Americas                         | 2.54            | 3.76                 | 48.2%    |
| Europe                           | 2.27            | 2.93                 | 29.5%    |
| Japan                            | 3.23            | 3.52                 | 9.1%     |
| Asia Pacific                     | 7.26            | 12.28                | 69.2%    |
| Total                            | 15.28           | 22.49                | 47.2%    |
|                                  |                 |                      |          |
| Three-Month-Moving Average Sales |                 |                      |          |
| Market                           | Aug / Sep / Oct | Nov / Dec / Jan      | % Change |
| Americas                         | 3.68            | 3.76                 | 2.2%     |
| Europe                           | 2.81            | 2.93                 | 4.5%     |
| Japan                            | 3.75            | 3.52                 | -6.1%    |
| Asia Pacific                     | 11.73           | 12.28                | 4.7%     |
| Total                            | 21.96           | 22.49                | 2.4%     |

## **Worldwide Semiconductor Revenues**

## Year-to-Year Percent Change