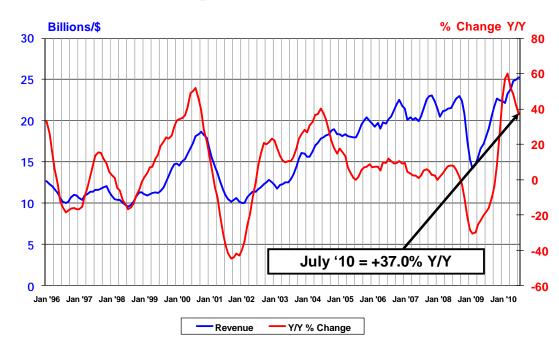

| July 2010                        |                 |                      |          |
|----------------------------------|-----------------|----------------------|----------|
| Billions                         |                 |                      |          |
| Month-to-Month Sales             |                 |                      |          |
| Market                           | Last Month      | <b>Current Month</b> | % Change |
| Americas                         | 4.58            | 4.75                 | 3.6%     |
| Europe                           | 3.10            | 3.13                 | 0.8%     |
| Japan                            | 3.77            | 3.88                 | 3.1%     |
| Asia Pacific                     | 13.48           | 13.48                | 0.0%     |
| Total                            | 24.93           | 25.24                | 1.2%     |
|                                  |                 |                      |          |
| Year-to-Year Sales               |                 |                      |          |
| Market                           | Last Year       | <b>Current Month</b> | % Change |
| Americas                         | 3.11            | 4.75                 | 52.7%    |
| Europe                           | 2.33            | 3.13                 | 34.2%    |
| Japan                            | 3.24            | 3.88                 | 19.9%    |
| Asia Pacific                     | 9.75            | 13.48                | 38.4%    |
| Total                            | 18.42           | 25.24                | 37.0%    |
|                                  |                 |                      |          |
| Three-Month-Moving Average Sales |                 |                      |          |
| Market                           | Feb / Mar / Apr | May / Jun / Jul      | % Change |
| Americas                         | 4.12            | 4.75                 | 15.2%    |
| Europe                           | 3.08            | 3.13                 | 1.5%     |
| Japan                            | 3.68            | 3.88                 | 5.5%     |
| Asia Pacific                     | 12.93           | 13.48                | 4.3%     |
| Total                            | 23.81           | 25.24                | 6.0%     |