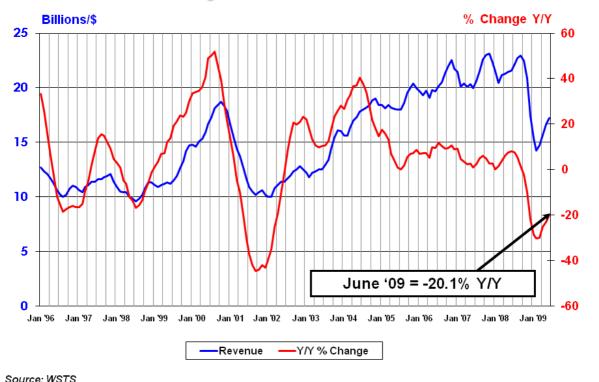

| -15.7%   |
| Total                            | 21.57           | 17.24                | -20.1%   |
| Three-Month-Moving Average Sales |                 |                      |          |
| Market                           | Jan / Feb / Mar | Apr / May / Jun      | % Change |
| Americas                         | 2.60            | 2.91                 | 11.8%    |
| Europe                           | 2.19            | 2.20                 | 0.5%     |
| Japan                            | 2.53            | 2.98                 | 17.9%    |
| Asia Pacific                     | 7.42            | 9.14                 | 23.2%    |
| Total                            | 14.74           | 17.24                | 16.9%    |

## **Worldwide Semiconductor Revenues**

Year-to-Year Percent Change