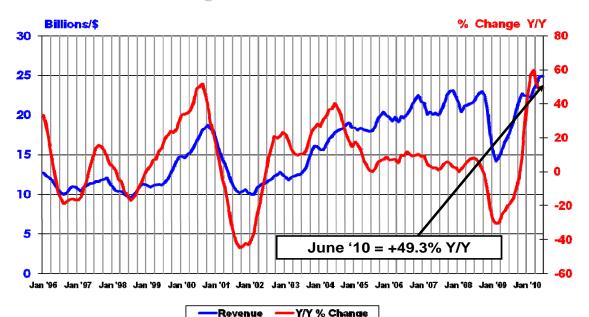

| June 2010                        |                 |                 |          |
|----------------------------------|-----------------|-----------------|----------|
| Billions                         |                 |                 |          |
| Month-to-Month Sales             |                 |                 |          |
| Market                           | Last Month      | Current Month   | % Change |
| Americas                         | 4.39            | 4.58            | 4.3%     |
| Europe                           | 3.14            | 3.10            | -1.2%    |
| Japan                            | 3.73            | 3.77            | 1.1%     |
| Asia Pacific                     | 13.55           | 13.48           | -0.5%    |
| Total                            | 24.81           | 24.93           | 0.5%     |
|                                  |                 |                 |          |
| Year-to-Year Sales               |                 |                 |          |
| Market                           | Last Year       | Current Month   | % Change |
| Americas                         | 2.79            | 4.58            | 64.2%    |
| Europe                           | 2.19            | 3.10            | 41.5%    |
| Japan                            | 2.76            | 3.77            | 36.3%    |
| Asia Pacific                     | 8.95            | 13.48           | 50.5%    |
| Total                            | 16.70           | 24.93           | 49.3%    |
|                                  |                 |                 |          |
| Three-Month-Moving Average Sales |                 |                 | <b></b>  |
| Market                           | Jan / Feb / Mar | Apr / May / Jun | % Change |
| Americas                         | 3.97            | 4.58            | 15.3%    |
| Europe                           | 3.07            | 3.10            | 1.1%     |
| Japan                            | 3.60            | 3.77            | 4.6%     |
| Asia Pacific                     | 12.64           | 13.48           | 6.6%     |
| Total                            | 23.28           | 24.93           | 7.1%     |

## **Worldwide Semiconductor Revenues**

**Year-to-Year Percent Change** 

Source: WSTS