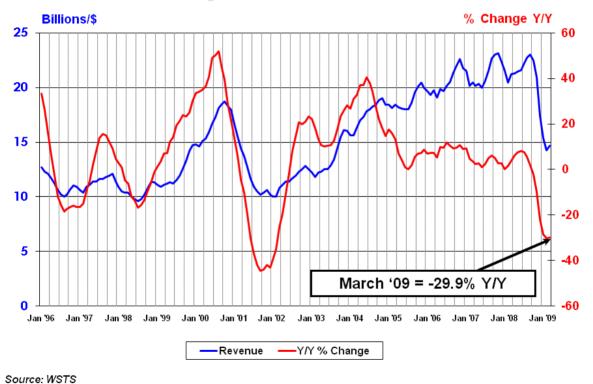

## **Worldwide Semiconductor Revenues**

## Year-to-Year Percent Change

| March 2009                       |                 |                      |          |
|----------------------------------|-----------------|----------------------|----------|
| Billions                         |                 |                      |          |
| Month-to-Month Sales             |                 |                      |          |
| Market                           | Last Month      | <b>Current Month</b> | % Change |
| Americas                         | 2.46            | 2.58                 | 5.1%     |
| Europe                           | 2.12            | 2.18                 | 3.1%     |
| Japan                            | 2.79            | 2.52                 | -9.4%    |
| Asia Pacific                     | 6.85            | 7.38                 | 7.8%     |
| Total                            | 14.21           | 14.67                | 3.3%     |
| Year-to-Year Sales               |                 |                      |          |
| Market                           | Last Year       | <b>Current Month</b> | % Change |
| Americas                         | 3.32            | 2.58                 | -22.2%   |
| Europe                           | 3.35            | 2.18                 | -34.9%   |
| Japan                            | 4.22            | 2.52                 | -40.2%   |
| Asia Pacific                     | 10.04           | 7.38                 | -26.5%   |
| Total                            | 20.94           | 14.67                | -29.9%   |
| Three-Month-Moving Average Sales |                 |                      |          |
| Market                           | Oct / Nov / Dec | Jan / Feb / Mar      | % Change |
| Americas                         | 2.70            | 2.58                 | -4.1%    |
| Europe                           | 2.55            | 2.18                 | -14.4%   |
| Japan                            | 3.74            | 2.52                 | -32.5%   |
| Asia Pacific                     | 8.42            | 7.38                 | -12.3%   |
| Total                            | 17.41           | 14.67                | -15.7%   |