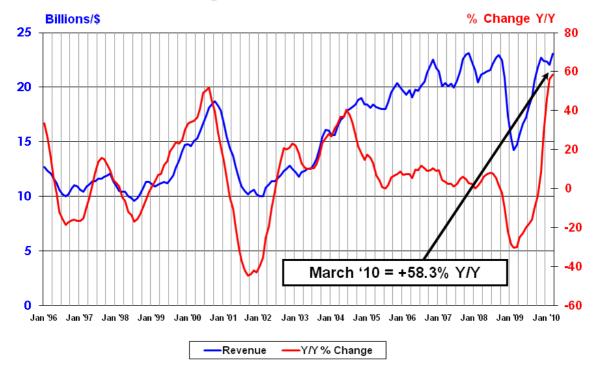

| March 2010                       |                 |                      |          |
|----------------------------------|-----------------|----------------------|----------|
| Billions                         |                 |                      |          |
| Month-to-Month Sales             |                 |                      |          |
| Market                           | Last Month      | <b>Current Month</b> | % Change |
| Americas                         | 3.62            | 3.82                 | 5.6%     |
| Europe                           | 2.88            | 3.08                 | 7.1%     |
| Japan                            | 3.44            | 3.59                 | 4.6%     |
| Asia Pacific                     | 12.11           | 12.57                | 3.8%     |
| Total                            | 22.04           | 23.06                | 4.6%     |
|                                  |                 |                      |          |
| Year-to-Year Sales               |                 |                      |          |
| Market                           | Last Year       | <b>Current Month</b> | % Change |
| Americas                         | 2.58            | 3.82                 | 48.2%    |
| Europe                           | 2.17            | 3.08                 | 42.0%    |
| Japan                            | 2.51            | 3.59                 | 43.0%    |
| Asia Pacific                     | 7.31            | 12.57                | 72.0%    |
| Total                            | 14.57           | 23.06                | 58.3%    |
|                                  |                 |                      |          |
| Three-Month-Moving Average Sales |                 |                      |          |
| Market                           | Oct / Nov / Dec | Jan / Feb / Mar      | % Change |
| Americas                         | 3.83            | 3.82                 | -0.4%    |
| Europe                           | 2.94            | 3.08                 | 4.8%     |
| Japan                            | 3.61            | 3.59                 | -0.6%    |
| Asia Pacific                     | 12.04           | 12.57                | 4.4%     |
| Total                            | 22.43           | 23.06                | 2.8%     |

## **Worldwide Semiconductor Revenues**

Year-to-Year Percent Change

Source: WSTS