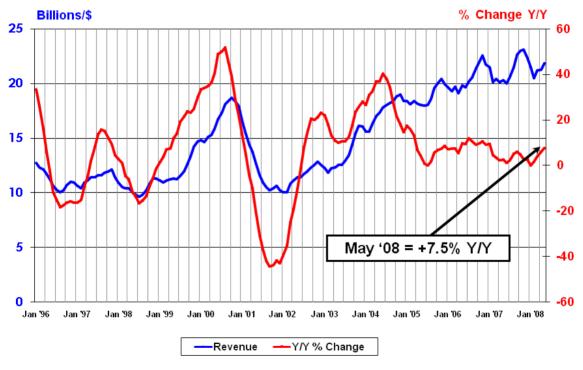

| May 2008                         |                 |                      |          |
|----------------------------------|-----------------|----------------------|----------|
| Billions                         |                 |                      |          |
| Month-to-Month Sales             |                 |                      |          |
| Market                           | Last Month      | <b>Current Month</b> | % Change |
| Americas                         | 3.46            | 3.52                 | 1.8%     |
| Europe                           | 3.42            | 3.41                 | -0.3%    |
| Japan                            | 4.29            | 4.29                 | -0.1%    |
| Asia Pacific                     | 10.08           | 10.62                | 5.3%     |
| Total                            | 21.25           | 21.83                | 2.8%     |
| Year-to-Year Sales               |                 |                      |          |
| Market                           | Last Year       | <b>Current Month</b> | % Change |
| Americas                         | 3.34            | 3.52                 | 5.2%     |
| Europe                           | 3.27            | 3.41                 | 4.4%     |
| Japan                            | 3.92            | 4.29                 | 9.5%     |
| Asia Pacific                     | 9.79            | 10.62                | 8.5%     |
| Total                            | 20.31           | 21.83                | 7.5%     |
| Three-Month-Moving Average Sales |                 |                      |          |
| Market                           | Dec / Jan / Feb | Mar / Apr / May      | % Change |
| Americas                         | 3.30            | 3.52                 | 6.6%     |
| Europe                           | 3.33            | 3.41                 | 2.2%     |
| Japan                            | 3.98            | 4.29                 | 7.6%     |
| Asia Pacific                     | 9.83            | 10.62                | 8.0%     |
| Total                            | 20.45           | 21.83                | 6.7%     |

## **Worldwide Semiconductor Revenues**

## Year-to-Year Percent Change

Source: WSTS