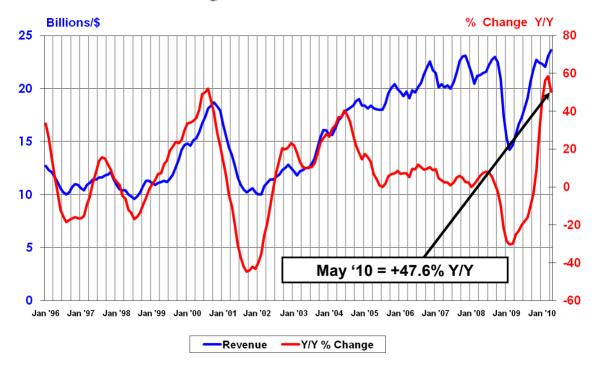

| May 2010                         |                 |                      |          |
|----------------------------------|-----------------|----------------------|----------|
| Billions                         |                 |                      |          |
| Month-to-Month Sales             |                 |                      |          |
| Market                           | Last Month      | <b>Current Month</b> | % Change |
| Americas                         | 3.94            | 4.27                 | 8.2%     |
| Europe                           | 3.10            | 3.15                 | 1.7%     |
| Japan                            | 3.67            | 3.72                 | 1.3%     |
| Asia Pacific                     | 12.87           | 13.51                | 5.0%     |
| Total                            | 23.58           | 24.65                | 4.5%     |
|                                  |                 |                      |          |
| Year-to-Year Sales               |                 |                      |          |
| Market                           | Last Year       | <b>Current Month</b> | % Change |
| Americas                         | 2.79            | 4.27                 | 52.9%    |
| Europe                           | 2.19            | 3.15                 | 43.8%    |
| Japan                            | 2.76            | 3.72                 | 34.7%    |
| Asia Pacific                     | 8.95            | 13.51                | 50.9%    |
| Total                            | 16.70           | 24.65                | 47.6%    |
|                                  |                 |                      |          |
| Three-Month-Moving Average Sales |                 |                      |          |
| Market                           | Dec / Jan / Feb | Mar / Apr / May      | % Change |
| Americas                         | 3.62            | 4.27                 | 17.9%    |
| Europe                           | 2.88            | 3.15                 | 9.5%     |
| Japan                            | 3.44            | 3.72                 | 8.4%     |
| Asia Pacific                     | 12.11           | 13.51                | 11.6%    |
| Total                            | 22.04           | 24.65                | 11.8%    |

## **Worldwide Semiconductor Revenues**

**Year-to-Year Percent Change** 

Source: WSTS