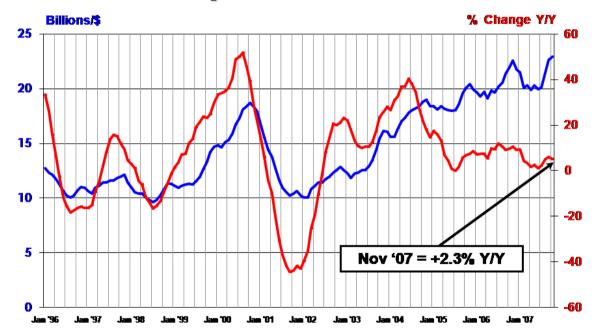

| November 2007                |                 |                      |          |
|------------------------------|-----------------|----------------------|----------|
| Billions                     |                 |                      |          |
| Month-to-Month Sales         |                 |                      |          |
| Market                       | Last Month      | <b>Current Month</b> | % Change |
| Americas                     | 3.83            | 3.81                 | -0.5%    |
| Europe                       | 3.59            | 3.67                 | 2.2%     |
| Japan                        | 4.35            | 4.38                 | 0.6%     |
| Asia Pacific                 | 11.14           | 11.21                | 0.6%     |
| Total                        | 22.92           | 23.07                | 0.7%     |
|                              |                 |                      |          |
| Year-to-Year Sales           |                 |                      |          |
| Market                       | Last Year       | Current Month        | % Change |
| Americas                     | 3.97            | 3.81                 | -3.9%    |
| Europe                       | 3.68            | 3.67                 | -0.3%    |
| Japan                        | 4.10            | 4.38                 | 6.9%     |
| Asia Pacific                 | 10.79           | 11.21                | 3.8%     |
| Total                        | 22.55           | 23.07                | 2.3%     |
|                              |                 |                      |          |
| 3-Month-Moving Average Sales |                 |                      |          |
| Market                       | Jun / Jul / Aug | Sep / Oct / Nov      | % Change |
| Americas                     | 3.55            | 3.81                 | 7.6%     |
| Europe                       | 3.35            | 3.67                 | 9.6%     |
| Japan                        | 4.08            | 4.38                 | 7.3%     |
| Asia Pacific                 | 10.40           | 11.21                | 7.8%     |
| Total                        | 21.38           | 23.07                | 7.9%     |

## **Worldwide Semiconductor Revenues**

Year-to-Year Percent Change

-Revenue -Y/Y % Change

Source: WSTS