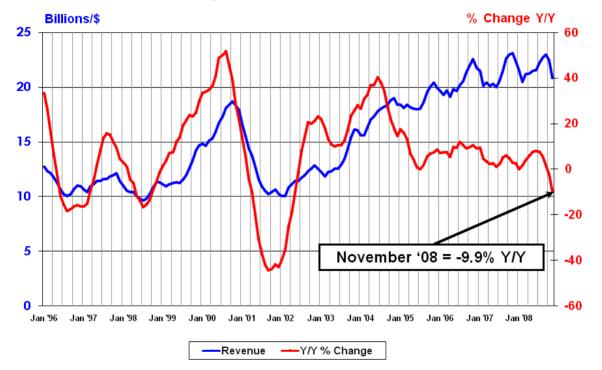

| November 2008                    |                 |                      |          |
|----------------------------------|-----------------|----------------------|----------|
| Billions                         |                 |                      |          |
| Month-to-Month Sales             |                 |                      |          |
| Market                           | Last Month      | <b>Current Month</b> | % Change |
| Americas                         | 3.21            | 3.08                 | -4.0%    |
| Europe                           | 3.42            | 3.17                 | -7.3%    |
| Japan                            | 4.24            | 4.06                 | -4.0%    |
| Asia Pacific                     | 11.60           | 10.53                | -9.3%    |
| Total                            | 22.47           | 20.84                | -7.2%    |
| Year-to-Year Sales               |                 |                      |          |
| Market                           | Last Year       | <b>Current Month</b> | % Change |
| Americas                         | 3.83            | 3.08                 | -19.5%   |
| Europe                           | 3.68            | 3.17                 | -13.9%   |
| Japan                            | 4.39            | 4.06                 | -7.3%    |
| Asia Pacific                     | 11.23           | 10.53                | -6.2%    |
| Total                            | 23.12           | 20.84                | -9.9%    |
| Three-Month-Moving Average Sales |                 |                      |          |
| Market                           | Jun / Jul / Aug | Sep / Oct / Nov      | % Change |
| Americas                         | 3.32            | 3.08                 | -7.3%    |
| Europe                           | 3.45            | 3.17                 | -8.0%    |
| Japan                            | 4.22            | 4.06                 | -3.7%    |
| Asia Pacific                     | 11.72           | 10.53                | -10.2%   |
| Total                            | 22.71           | 20.84                | -8.2%    |

## **Worldwide Semiconductor Revenues**

Year-to-Year Percent Change

Source: WSTS