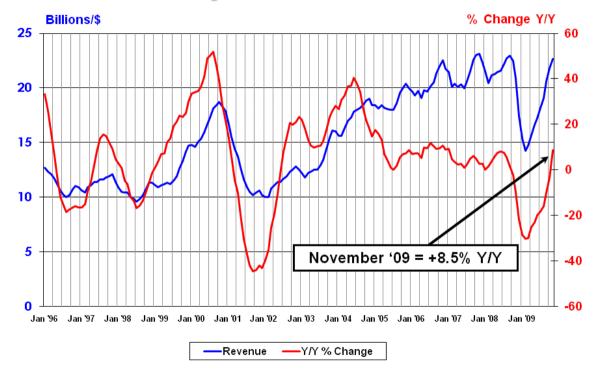

| November 2009                    |                     |                      |                       |
|----------------------------------|---------------------|----------------------|-----------------------|
| Billions                         |                     |                      |                       |
| Month-to-Month Sales             |                     |                      |                       |
| Market                           | Last Month          | <b>Current Month</b> | % Change              |
| Americas                         | 3.66                | 3.88                 | 6.0%                  |
| Europe                           | 2.80                | 3.02                 | 7.7%                  |
| Japan                            | 3.74                | 3.84                 | 2.7%                  |
| Asia Pacific                     | 11.64               | 11.92                | 2.4%                  |
| Total                            | 21.83               | 22.65                | 3.7%                  |
|                                  |                     |                      |                       |
| Year-to-Year Sales               |                     |                      |                       |
| Market                           | Last Year           | <b>Current Month</b> | % Change              |
| Americas                         | 3.08                | 3.88                 | 25.9%                 |
| Europe                           | 3.17                | 3.02                 | -4.9%                 |
| Japan                            | 4.05                | 3.84                 | -5.3%                 |
| Asia Pacific                     | 10.57               | 11.92                | 12.8%                 |
| Total                            | 20.87               | 22.65                | 8.5%                  |
| Three Month Moving Average Sales |                     |                      |                       |
| Three-Month-Moving Average Sales | loop / lool / Acces | Car / Oat / Nav      | 0/ <b>O</b> ls are as |
| Market                           | Jun / Jul / Aug     | Sep / Oct / Nov      | % Change              |
| Americas                         | 3.26                | 3.88                 | 19.0%                 |
| Europe                           | 2.40                | 3.02                 | 25.7%                 |
| Japan                            | 3.35                | 3.84                 | 14.4%                 |
| Asia Pacific                     | 10.17               | 11.92                | 17.2%                 |
| Total                            | 19.17               | 22.65                | 18.1%                 |

## **Worldwide Semiconductor Revenues**

Year-to-Year Percent Change

Source: WSTS