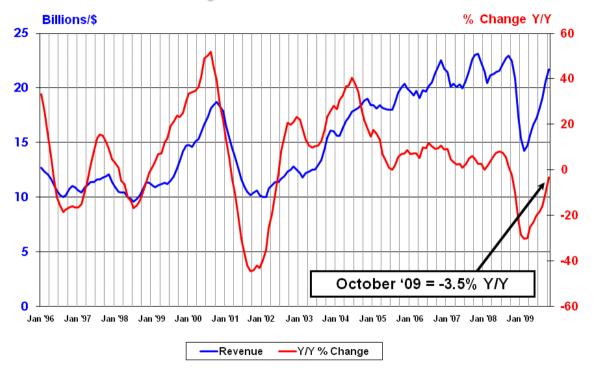

| October 2009                     |                 |                 |          |
|----------------------------------|-----------------|-----------------|----------|
| Billions                         |                 |                 |          |
| Month-to-Month Sales             |                 |                 |          |
| Market                           | Last Month      | Current Month   | % Change |
| Americas                         | 3.46            | 3.66            | 5.9%     |
| Europe                           | 2.62            | 2.81            | 7.5%     |
| Japan                            | 3.62            | 3.74            | 3.3%     |
| Asia Pacific                     | 10.95           | 11.49           | 4.9%     |
| Total                            | 20.64           | 21.70           | 5.1%     |
|                                  |                 |                 |          |
| Year-to-Year Sales               |                 |                 |          |
| Market                           | Last Year       | Current Month   | % Change |
| Americas                         | 3.21            | 3.66            | 14.1%    |
| Europe                           | 3.42            | 2.81            | -17.8%   |
| Japan                            | 4.23            | 3.74            | -11.6%   |
| Asia Pacific                     | 11.64           | 11.49           | -1.3%    |
| Total                            | 22.49           | 21.70           | -3.5%    |
|                                  |                 |                 |          |
| Three-Month-Moving Average Sales |                 |                 |          |
| Market                           | May / Jun / Jul | Aug / Sep / Oct | % Change |
| Americas                         | 3.08            | 3.66            | 18.8%    |
| Europe                           | 2.32            | 2.81            | 21.4%    |
| Japan                            | 3.21            | 3.74            | 16.3%    |
| Asia Pacific                     | 9.54            | 11.49           | 20.4%    |
| Total                            | 18.15           | 21.70           | 19.5%    |