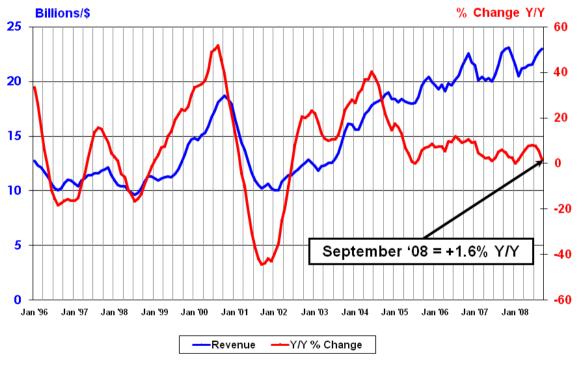

## **Worldwide Semiconductor Revenues**

Year-to-Year Percent Change

Source: WSTS