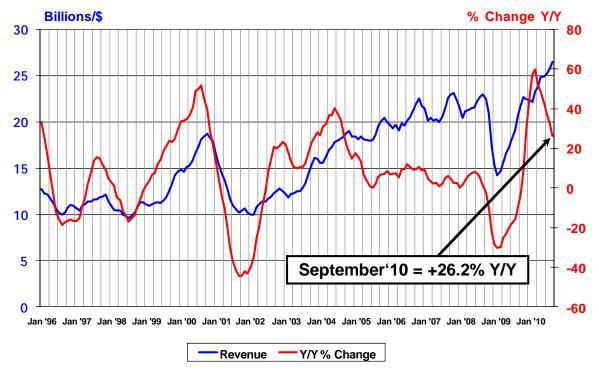

| September 2010                   |             |                 |          |
|----------------------------------|-------------|-----------------|----------|
| Billions                         |             |                 |          |
| Month-to-Month Sales             |             |                 |          |
| Market                           | Last Month  | Current Month   | % Change |
| Americas                         | 4.84        | 4.86            | 0.5%     |
| Europe                           | 3.14        | 3.26            | 3.9%     |
| Japan                            | 4.05        | 4.20            | 3.7%     |
| Asia Pacific                     | 13.70       | 14.14           | 3.2%     |
| Total                            | 25.72       | 26.46           | 2.9%     |
|                                  |             |                 |          |
| Year-to-Year Sales               |             |                 |          |
| Market                           | Last Year   | Current Month   | % Change |
| Americas                         | 3.49        | 4.86            | 39.5%    |
| Europe                           | 2.62        | 3.26            | 24.4%    |
| Japan                            | 3.64        | 4.20            | 15.4%    |
| Asia Pacific                     | 11.22       | 14.14           | 26.1%    |
| Total                            | 20.96       | 26.46           | 26.2%    |
|                                  |             |                 |          |
| Three-Month-Moving Average Sales |             |                 |          |
| Market                           | Apr/May/Jun | Jul / Aug / Sep | % Change |
| Americas                         | 4.58        | 4.86            | 6.1%     |
| Europe                           | 3.10        | 3.26            | 5.0%     |
| Japan                            | 3.77        | 4.20            | 11.5%    |
| Asia Pacific                     | 13.48       | 14.14           | 4.9%     |
| Total                            | 24.93       | 26.46           | 6.1%     |