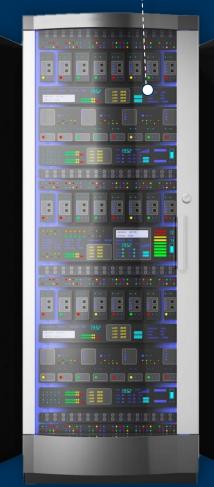

# System management Precision measurement and control Power protection

LTC7891

Buck controller

Data Center

Distribution bus Ultra efficient Al processor Power density 1000s of Amps

Hot-Swap

Optical module
Ultra small power
Temperature Control

Power over Ethernet
Multi-channel
Transmit power via Ethernet

ANALOG

LTC7891

111111

**ADI Internal Sites** 

Foundries